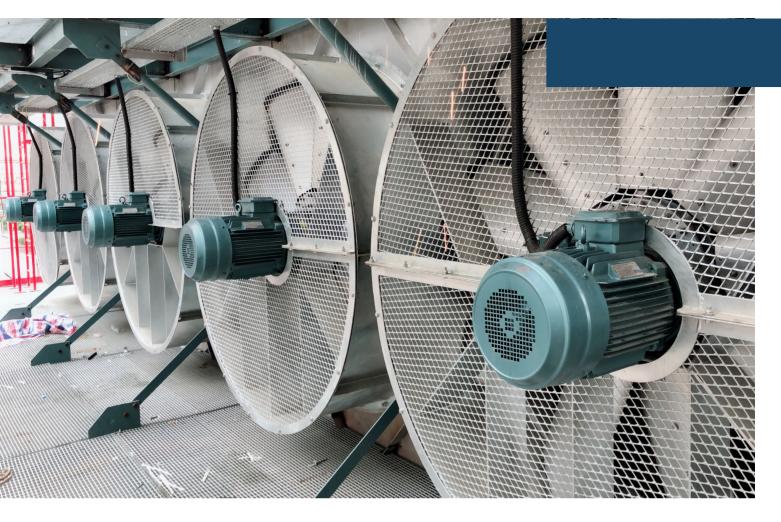

# AXIAL FANS FOR INDUSTRIAL APPLICATIONS

Our impellers are available in diameters from 350 up to 15000 mm, suitable for both safe or ATEX zone and customizable according to customers' request as any other component:

- BLADES ALUMINIUM, FRP, PAG AND PAGAS
- HUB C45, S235JR, A516 GR.70, AISI304, AISI316

Besides the sole axial impellers, we can supply the entire fan unit (electric motor, casing, transmission kit, gearbox, bearing block, vibraswitch, anti -vibration damper) – according to your specified needs IVI can design the unit suitable for your plant.